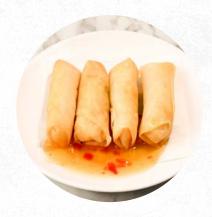

# AGE MONO

Takoyaki

\$0

Squid Tentacles

\$0

Tempura Prawn

\$0

Chicken Karaage (GF)

\$0

Spicy Panko Prawn

\$0

Spicy Karaage Chicken

\$0

Veg Spring Roll (VG)

\$0

Sweet Potato Tempura (V)