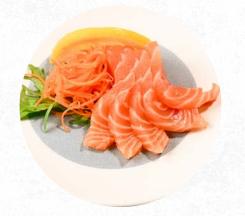

\$0

Salmon Sashimi (GF)

\$0 (5 pcs)

Oyster

\$0 (2 ways)

- ALL YOU CAN EAT -

\$39.9 Per Person (Over 18 yrs) \$30 Per Person (Senior and 12-17 yrs) \$20 Per Child (5-11 yrs) \$0 Per Child (Under 4 yrs)

SCAN ME AND BOOKING NOW!