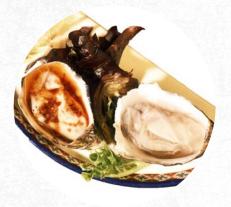

\$0

Salmon Sashimi (GF)

\$0 (5 pcs)

Oyster

\$0 (2 ways)

- ALL YOU CAN EAT -

\$39.9 Per Person (Over 18 yrs) \$30 Per Person (Senior and 12-17 yrs) \$20 Per Child (5-11 yrs) \$0 Per Child (Under 4 yrs)

SCAN ME AND BOOKING NOW!